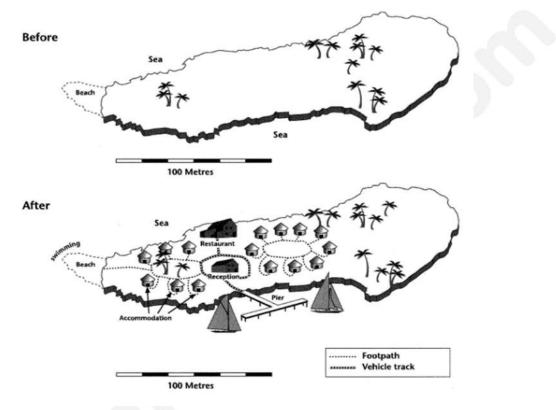

نمونه IELTS writing task 1 نمره 9 از وبسایت ArmaniEnglish

The two maps below show an island, before and after the construction of some tourist facilities.

The maps illustrate the transformation of an island before and after being facilitated with many tourist amenities.

Overall, it is obvious that the island becomes more modern with a variety of resorts and aquatic entertainment facilities installed.

Before the construction of infrastructure, the island estimated about 200 squares meters, had only some trees and looked like a wildlife island. It was surrounded by the sea corresponding with a beach in the west for swimming. After that, most of the island was converted to become an attractive holiday resort.

One of the noticeable points is that the trees had stayed at the same position during the development of the island. There was an appearance of a pier to transport travelers by boat as well as vehicle tracks and footpaths to move in the internal island. The reception was

## armanienglish.com

built in the central island and connected with the restaurant through a short vehicle track. Towards on both sides of the reception were the mushroom of two residential areas. There was a footpath leading tourists to the beach to swim in the end of the west.