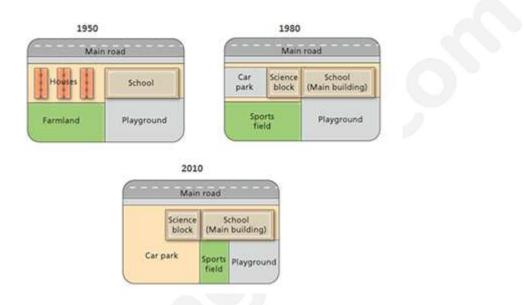

## نمونه IELTS writing task 1 نمره 9 از وبسایت ArmaniEnglish

The maps below show the changes that have taken place at West park Secondary School since its construction in 1950.

The three maps depict several significant changes which happened in West Park Secondary School during a period of 60 years since 1950.

Overall, the area underwent considerable changes. it is noticeable that houses and the farmland vanished for the development of other purposes.

In 1980, houses located on the left of the school were demolished and converted into the car park and a science block was erected. Meanwhile, the farmland behind the initial houses was redesigned as the sports field

By 2010, while the science block remained unchanged, the car park was extended and occupied the whole area of the sports field. In addition, the playground whose original size was kept until 1980 shrank to give place to the sports field. These two buildings were both situated behind the school. The main building of the school still remained in the same position facing the main road over 60 years.