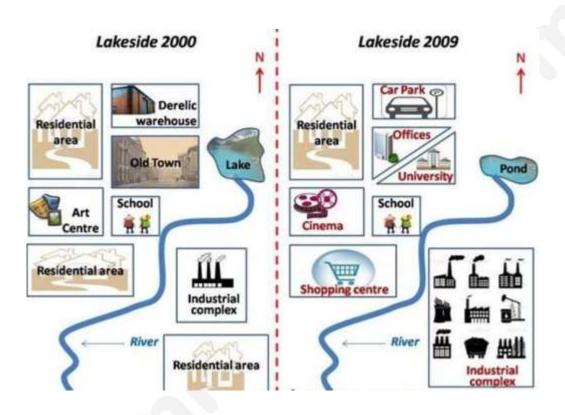

## نمونه 1 IELTS writing task نمره 9 از وبسایت ArmaniEnglish

The maps below show the changes experienced by the town of Lakeside at the beginning of the 21st Century.

The maps illustrate how the town of lakeside developed over a 9-year period from 2000 to 2009.

Overall, the town underwent mass industrialization, with less accommodation and more modern facilities.

In the northwest of the town, there are several changes. While the old town made way for an office and a university, the derelict warehouse was converted into a car park. Additionally, the residential area in the town center made way for the emergence of a shopping centre and the art centre was developed into the cinema. One of the interesting points is that the residential area on the western bank of the river and the school remained unchanged at the same position during the period shown.

In the southeast of the town, the inhabitant area was demolished to make way for the expansion of the industrial complex. Furthermore, the lake at the end of the river in the town reduced in size and become a pond in 2010.