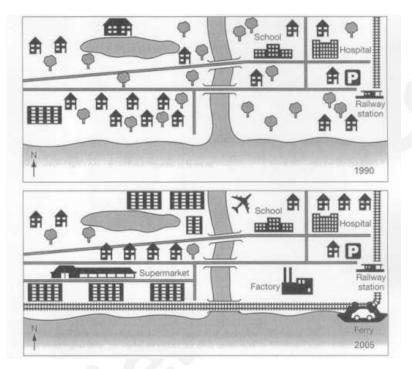

## نمونه IELTS writing task 1 نمره 9 از وبسایت ArmaniEnglish

The maps below show changes that have taken place at the seaside resort of Templeton between 1990 and 2005.

The pictures illustrate the transformation at a coastal resort of Templeton with the introduction of modernization between 1990 and 2005.

Looking at the maps, it is obvious that the area underwent a number of changes. Generally, more apartments were constructed to cater to housing needs and infrastructure was improved significantly.

To the North of the lake which is in the West north of the area and to the North of the sea, apartments were built in lieu of what once were trees and small houses. In addition, to the East of the resort, a supermarket emerged to provide commodity for citizens. In the North part of the resort, an airport was constructed beside the school.

Further development can be witnessed in the Southern coastal area. To be specific, the railway was built. To the East of Templeton, a ferry was constructed to transport cars and

## armanienglish.com

other transport facilities. The other important to note is that near to this ferry was a factory which replaced trees and houses.